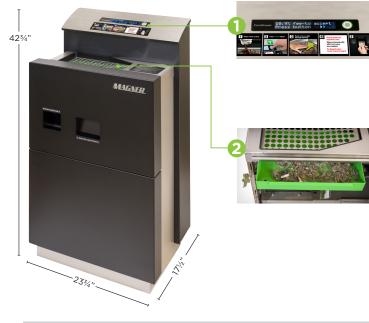

using on what's important to you:

- Creating a positive experience
- Simplifying operation
- Minimizing interaction
- Quiet, non-disruptive operation
- Optimum speed to meet noise reduction requirements

## **DESIGN FEATURES**

Simple One Button Operation Easy to read prompting display and instructional photos

Integrated Debris Removal Tray Removes dirt, foreign objects, and liquids

Pull-out Shelf Easy access to the entire counting and sorting mechanism

Continuous Cleaning Mechanisms Remove sand and other small objects during counting process;

Bag Management Section Direct access to all bags through secure single\* door: coins feed directly into bags at floor level, minimizing lifting which allows for easy bag removal. Model 405 full sort to 5 Bags. Model 424 mixed output to 4 bags.



**Simple One Button** Operation Easy to read, prompting display and instructional photos.

> Large Inspection Tray Designed to remove a majority of dirt and foreign matter to the trash drawer.

**Reject Capability** Automatically off sorts foreign coins, tokens or slugs from the coin mix.



#### SPECIFICATIONS

**Coins Counted** U.S. - 1¢, 5¢, 10¢, 25¢, 50¢ and \$1

Canada - 1¢, 5¢, 10¢, 25¢, \$1 and \$2

Counting Speed Up to 850 coins per minute

#### **Coin Recognition**

Alloy count sensor technology detects coins by 16 different parameters for the highest degree of accuracy

#### **Error Status Messaging**

#### Languages

English; English & Spanish; English & French

Accuracy 99.995%

Sound Level 56 db

#### **Approximate Dimensions** 23¾" W x 17½" D x 42¾" H

Net Weight 145 lbs

#