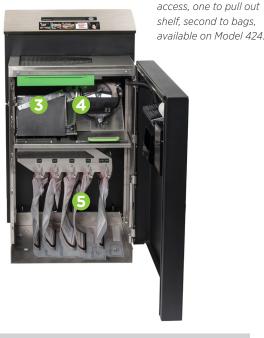

## **DESIGN FEATURES**

Simple One Button Operation Easy to read prompting display and instructional photos

Integrated Debris Removal Tray Removes dirt, foreign objects, and liquids

Pull-out Shelf Easy access to the entire counting and sorting mechanism

Continuous Cleaning Mechanisms Remove sand and other small objects during counting process;

Bag Management Section Direct access to all bags through secure single\* door: coins feed directly into bags at floor level, minimizing lifting which allows for easy bag removal. Model 405 full sort to 5 Bags. Model 424 mixed output to 4 bags.

**Simple One Button** Operation Easy to read, prompting display and instructional photos.

> Large Inspection Tray Designed to remove a majority of dirt and foreign matter to the trash drawer.

**Reject Capability** Automatically off sorts foreign coins, tokens or slugs from the coin mix.