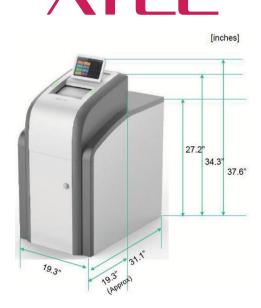

| Item                                                                 |                              | Unit         | Specification                                       |
|----------------------------------------------------------------------|------------------------------|--------------|-----------------------------------------------------|
| Deposit                                                              |                              | Denomination | USD 1/2/5/10/20/50/100                              |
| Dispense                                                             |                              | Denomination | USD 1/2/5/10/20/50/100                              |
| Throughput                                                           | Normal Mode                  | Notes/sec    | 10                                                  |
| Cassette<br>Count                                                    | Recycling                    | EA           | 3 (Short Split Cassette)                            |
|                                                                      | Deposit Only                 | EA           | 1 (Reject Box)                                      |
| Cassette<br>Capacity<br>(Based On<br>0.1mm<br>Thickness New<br>Note) | Total                        | notes        | Max. Dispense 6,000 ~ 8,550 (Recycle 4,800 ~ 7,500) |
|                                                                      | Recycling - Split            | mm/notes     | Dispense 240 / 2,000 (Recycle 200 / 1,600)          |
|                                                                      | Space A                      |              | Dispense 120 / 1,000 (Recycle 100 / 800)            |
|                                                                      | Space B                      |              | Dispense 120 / 1,000 (Recycle 100 / 800)            |
|                                                                      | Recycling – 1Bin             |              | Dispense 315/2,850 (Recycle 290 / 2,500)            |
|                                                                      | Deposit Only<br>(Reject Box) |              | 130 / 900                                           |
| Media<br>Spec                                                        | Width                        | Inches       | 2.44~3.23                                           |
|                                                                      | Length                       |              | 5.35~6.54                                           |
| Capacity for each transaction                                        | Deposit/Dispense             | notes        | MAX 150 (Based on new note)                         |
| Access Type (Module Open)                                            |                              |              | Front                                               |
| Dimension (W×D×H)                                                    |                              | Inches       | 19.3"×31.1"×27.2"                                   |