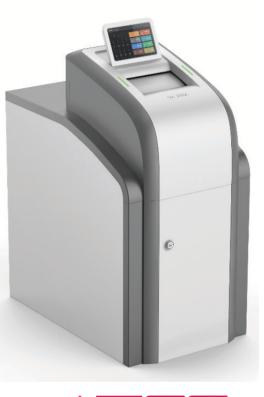

## **LTA-100 TELLER CASH RECYCLER**

The LTA-100 provides innovative cassette-based cash recycling technology in a sleek, space saving design. This user-friendly solution delivers optimal efficiency, convenience and security.

## **Operational Features**

- Small Footprint
- 3 Cassette Configurations
- Up to 6 Denominations
- Touchscreen with Tutorials and Videos •

Linear Note Path

- Note Image and Serial Number Capture Duress Dispense
- Win 10 IOT
- Flexible Integration